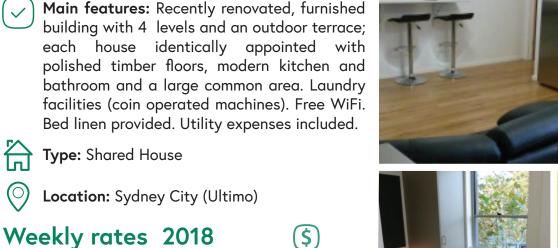

# Accommodation 4 Students

Main features: Fully furnished apartments in modern residential complex, with swimming pool and gym for the Sydney City locations. Laundry facilities. Free high speed WiFi. Bed linen provided. Utility expenses included.

Type: Shared Apartments

Location: Sydney City (Pyrmont, Ultimo, CBD) or Suburbs (Artarmon, Rockdale, Kogarah, Lane Cove, Ashfield)

### Weekly rates 2018

**Study House** 

Type: Shared House

Sydney City / Twin Share: \$270/week Suburbs / Standard Single: \$270/week Suburbs / Twin Share: \$215/week

Security deposit (bond): \$350 to be paid on the day of arrival.