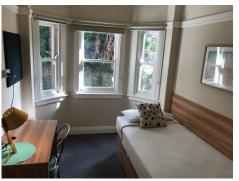

### Jack's Place

Main features: Student residence with 40 single rooms, fully equipped kitchens, lounge areas with cable TV, separate male and female shared bathrooms, communal study room, roof-top terrace with outdoor furniture and BBQ. Free cable internet in every room. Free WiFi in common areas. Laundry facilities (coin operated machines). Bed linen provided.

Type: Student Residence

Location: Sydney City (Elizabeth Bay)

Standard Single:

\$400/week

www.furnishedproperty.com.au