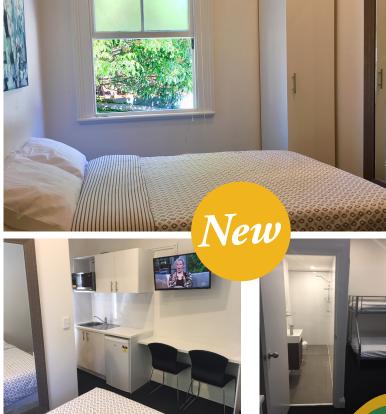

## Hostel Plus / CozzyStay

Main features: Fully furnished buildings and houses with multiple rooms (from 4 to 25 single and twin share rooms), shared bathrooms, large kitchen and common areas. Free WiFi. Laundry facilities (coin operated machines). Bed linen provided. Utility expenses included.

Type: Student Residence

Location: Eastern Suburbs (Coogee)

Standard Single: \$385/week \$240/week Twin Share:

Security deposit (bond): \$350 to be paid on the day of arrival.