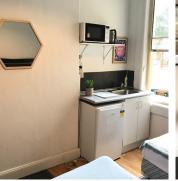

## Yurong House

Main features: Student residence with 30 beautiful, one bedroom studio units all equipped with modern furniture and kitchenette, shared common areas with TV, shared bathroom and a large shared kitchen. Up to 10GB/month WiFi usage per person. Laundry facilities (coin operated machines). Bed linen provided. Utility expenses included.

Type: Student Residence

**Location:** Sydney City (Darlinghurst)

Studio:

\$450/week